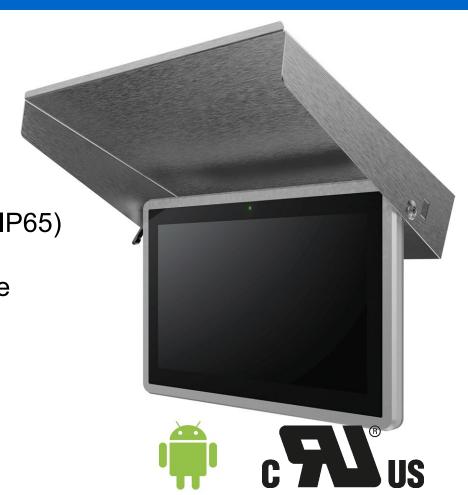

# F16T

#### **Industrial Touch Panel**

outdoor or in the production-related environment

rugged all-round closed touch panel for mounting arm (IP65)

optionally available with an extended temperature range

 $(-40 \text{ up to } +70^{\circ}\text{C})$ 