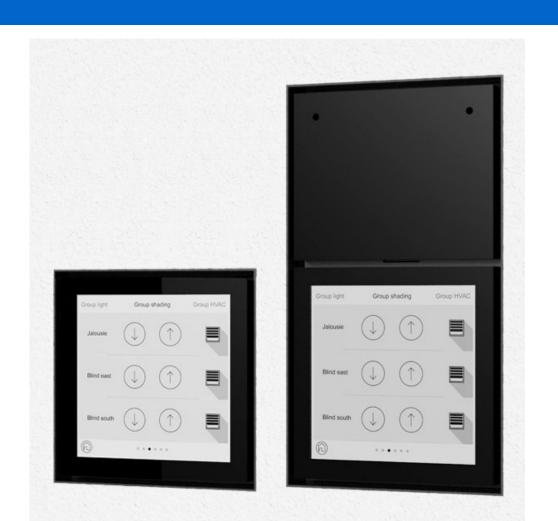

## solo and solo+

#### Room Controller

- 4 inch Touch in elegant design with a frameless real glass front
- latest browser technology
- brightness sensor to control the light intensity
- individual surface for an unmistakable design