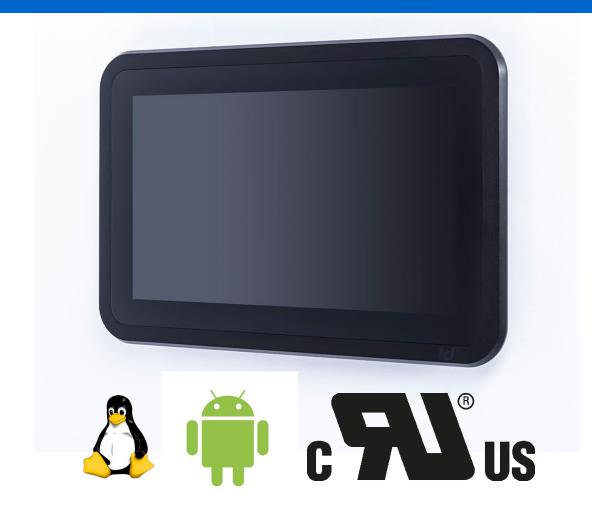

# E10A

#### **Industrial Touch Panel**

- robust and high-performance
- panel mounted or on support arm
- complies to protection class IP54