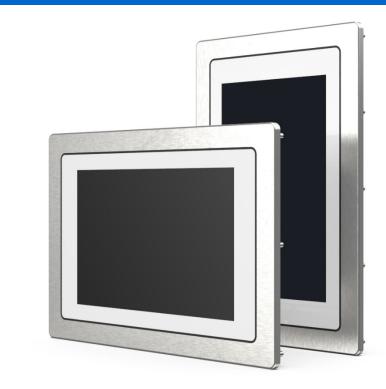

## F-Serie

#### **Industrial Touch Panel**

- hardened aluminum front or stainless steel
  - -> rugged for extreme requirements
- The ESG cover glass reliably protects against heavy loads or collisions
- real glass front with capacitive glass touch up to IP69k/IK08