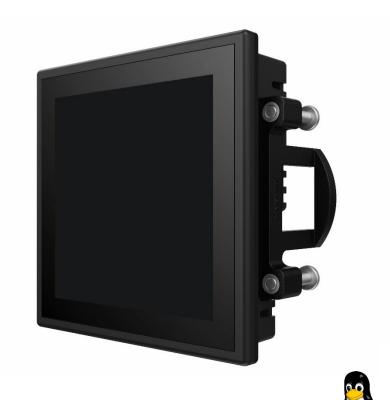

# F16T

#### **Industrial Touch Panel**

outdoor or in the production-related environment

rugged all-round closed touch panel for mounting arm (IP65)

optionally available with an extended temperature range

 $(-40 \text{ up to } +70^{\circ}\text{C})$ 